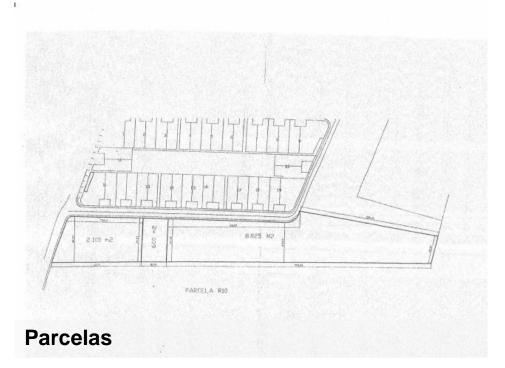

## Los Gallardos

From €62,500

Various building plots available within the urbanisation of Huerta Nueva. Prices vary depending on plot size and exact location.

Please enquire in our sales office for more information and availability on these plot.