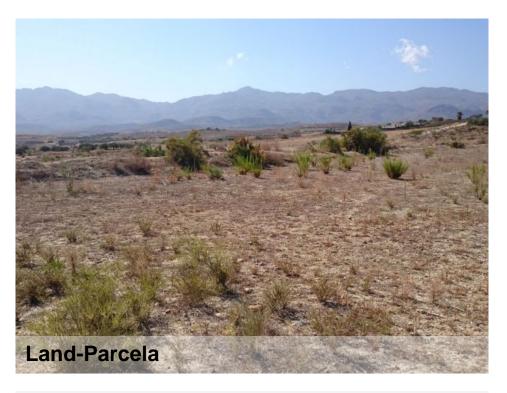

## Los Gallardos

€75,000

10.000sqm of land on the outkisrts of Los Gallardos, just next to the area of Huerta Nueva. Views to the surrounding countryside and montains. On 2 levels.

Los Gallardos is set at the foothills of Los Filabres and the Sierra Cabrera mountain range. A modern village with a mix of the traditional flat roofed, white washed homes, making it the popular village it is today with many foreign visitors as well as locals, many purchasing their holiday or retirement homes in and around the village.