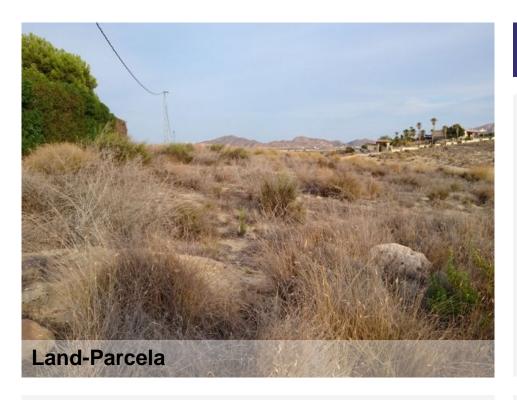

Land

1 hectare

**REF: ETI 1015** 

## Turre

€65,000

Three large plots of 10000sqm, sold separately or as one. Located on the outskirts of Turre. Views to the countryside.

Land to plant trees or possibility to build a small storage unit.

Possibility to connect electricity/water.