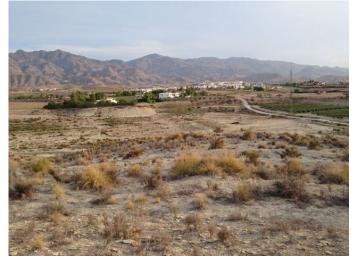

## Turre

€65,000

Three large plots of 10000sqm, sold separately or as one. Located on the outskirts of Turre. Views to the countryside.

Land to plant trees or possibility to build a small storage unit.

Possibility to connect electricity/water.