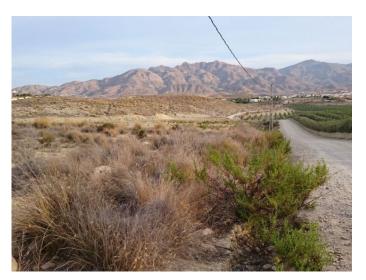

## Turre

€65,000

Three large plots of 10000sqm, sold separately or as one. Located on the outskirts of Turre. Views to the countryside.

Land to plant trees or possibility to build a small storage unit.

Possibility to connect electricity/water.