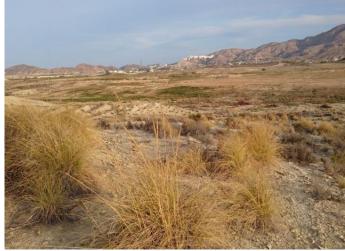

## Turre

€65,000

Three large plots of 10000sqm, sold separately or as one. Located on the outskirts of Turre. Views to the countryside.

Land to plant trees or possibility to build a small storage unit.

Possibility to connect electricity/water.