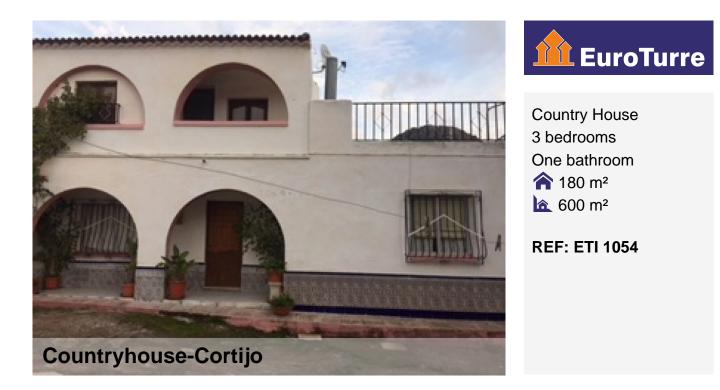

## Turre

## €120,000

A plot of approx 600sqm in Roya Morera, within the municipality of Turre.

The property is 2 semi detached houses made into one large detached house.

The cortijo is 180sqm and consists of 3 bedrooms, a family bathroom and a large independant fitted kitchen.

## **REF: ETI 1054**

info@euroturre.com

+34 950 957 186

https://euroturre.com/1054

EuroTurre: Avenida de Almeria, 7 Bajo Turre 04639