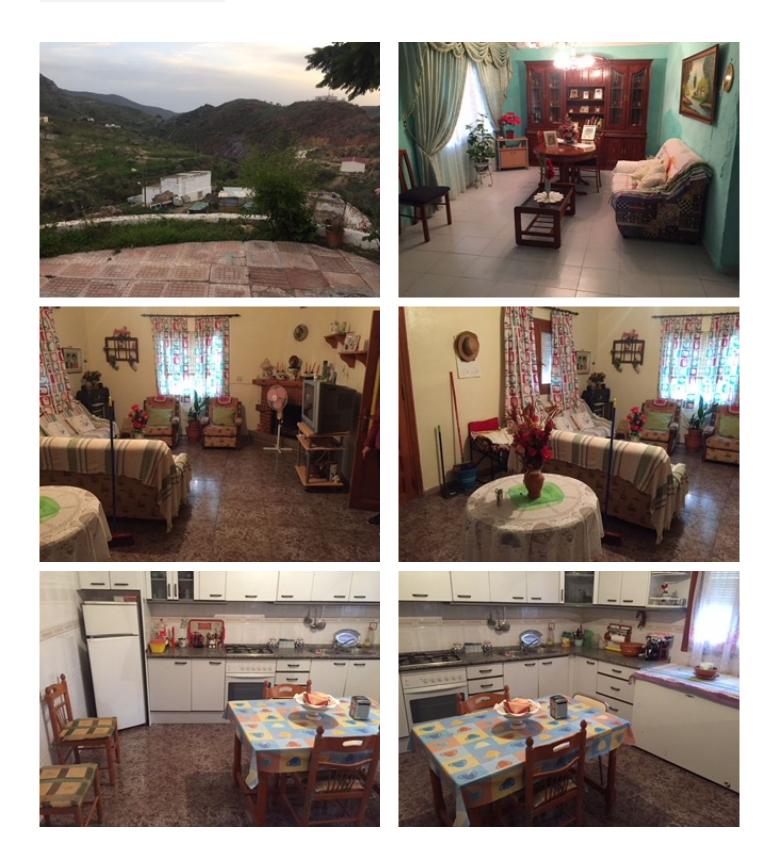

## €120,000

A plot of approx 600sqm in Roya Morera, within the municipality of Turre.

The property is 2 semi detached houses made into one large detached house.

The cortijo is 180sqm and consists of 3 bedrooms, a family bathroom and a large independant fitted kitchen.

There is plenty of outdoor space to be found from what could be a lovely garden area, to a front terrace and a large upper terrace with views across the countryside.

There are 35/40 inhabitants in Royo Morera, with the village of Turre approx 17kms away, the closest village where all amenities can be found.