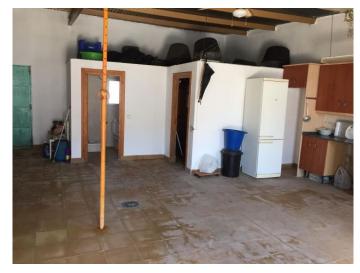

## Los Gallardos

€85,000

Plot of land with an area of 336 sqm. Located in Los Gallardos.

It has built a warehouse of 91 sqm. It consists of a main room, a storage room and a toilet. On the plot there are planted olive trees and some fruit trees.