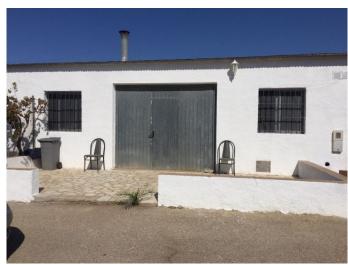

## Los Gallardos

€85,000

Plot of land with an area of 336 sqm. Located in Los Gallardos.

It has built a warehouse of 91 sqm. It consists of a main room, a storage room and a toilet. On the plot there are planted olive trees and some fruit trees.