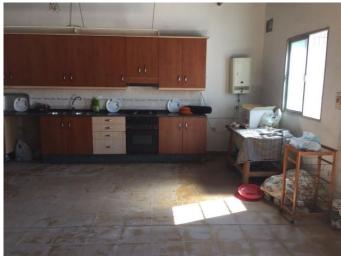

## Los Gallardos

€85,000

Plot of land with an area of 336 sqm. Located in Los Gallardos.

It has built a warehouse of 91 sqm. It consists of a main room, a storage room and a toilet. On the plot there are planted olive trees and some fruit trees.