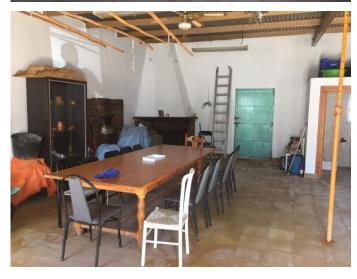

## Los Gallardos

€85,000

Plot of land with an area of 336 sqm. Located in Los Gallardos.

It has built a warehouse of 91 sqm. It consists of a main room, a storage room and a toilet. On the plot there are planted olive trees and some fruit trees.