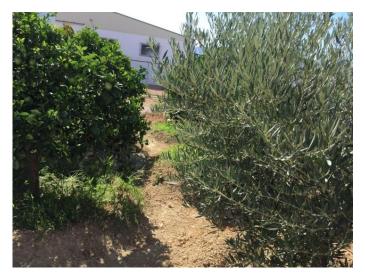

## Los Gallardos

€85,000

Plot of land with an area of 336 sqm. Located in Los Gallardos.

It has built a warehouse of 91 sqm. It consists of a main room, a storage room and a toilet. On the plot there are planted olive trees and some fruit trees.