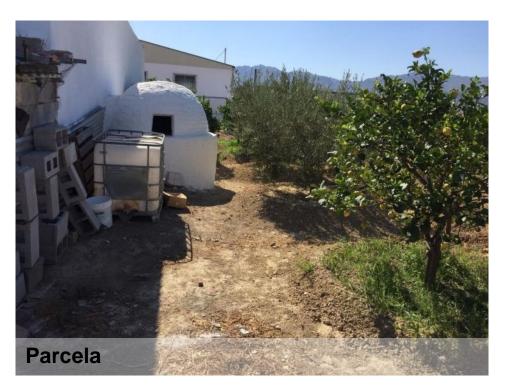

## Los Gallardos

€85,000

Plot of land with an area of 336 sqm. Located in Los Gallardos.

It has built a warehouse of 91 sqm. It consists of a main room, a storage room and a toilet. On the plot there are planted olive trees and some fruit trees.