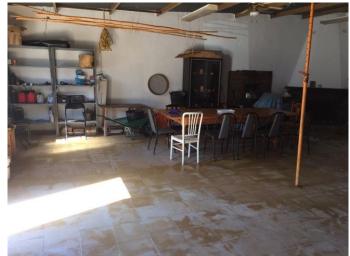

## Los Gallardos

€85,000

Plot of land with an area of 336 sqm. Located in Los Gallardos.

It has built a warehouse of 91 sqm. It consists of a main room, a storage room and a toilet. On the plot there are planted olive trees and some fruit trees.