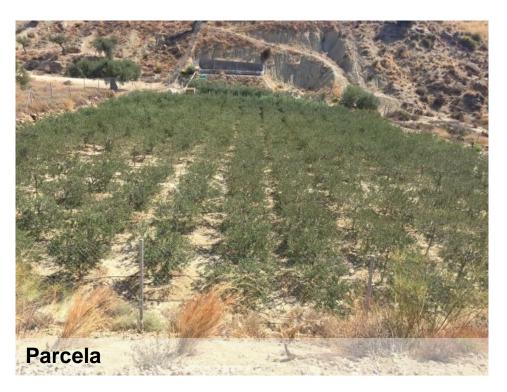

## Los Gallardos

€85,000

Plot of land located in Los Gallardos.

It has an area of two hectares. It is planted with olive trees.

Los Gallardos is set at the foothills of Los Filabres and the Sierra Cabrera mountain range. A modern village with a mix of the traditional flat roofed, white washed homes, making it the popular village it is today with many foreign visitors as well as locals, many purchasing their holiday or retirement homes in and around the village.