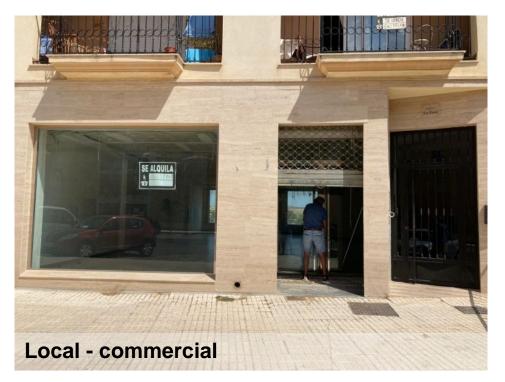

Commercial 2 bathrooms 185 m<sup>2</sup>

**REF: ETI 1106** 

## **Turre**

€269,000

A large 185sqm commercial unti with 2 bathrooms, ready to open. Situated on the main Avd de Ameria road through the town.

Turre, set at the foothills of Sierra Cabrera mountain range, is a bustling town and a very popular expat community. All amenities can be found in the town centre which also includes a wide range of bars and restaurants.