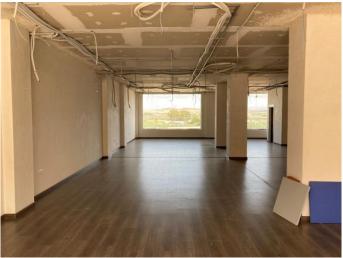

Commercial 2 bathrooms 185 m<sup>2</sup>

**REF: ETI 1106** 

## **Turre**

€269,000

A large 185sqm commercial unti with 2 bathrooms, ready to open. Situated on the main Avd de Ameria road through the town.

Turre, set at the foothills of Sierra Cabrera mountain range, is a bustling town and a very popular expat community. All amenities can be found in the town centre which also includes a wide range of bars and restaurants.