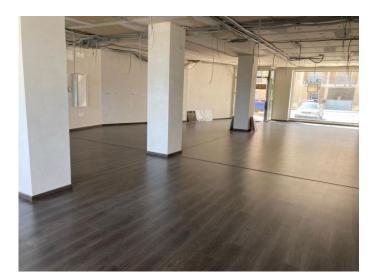

Commercial 2 bathrooms 185 m<sup>2</sup>

**REF: ETI 1106** 

## **Turre**

€269,000

A large 185sqm commercial unti with 2 bathrooms, ready to open. Situated on the main Avd de Ameria road through the town.

Turre, set at the foothills of Sierra Cabrera mountain range, is a bustling town and a very popular expat community. All amenities can be found in the town centre which also includes a wide range of bars and restaurants.