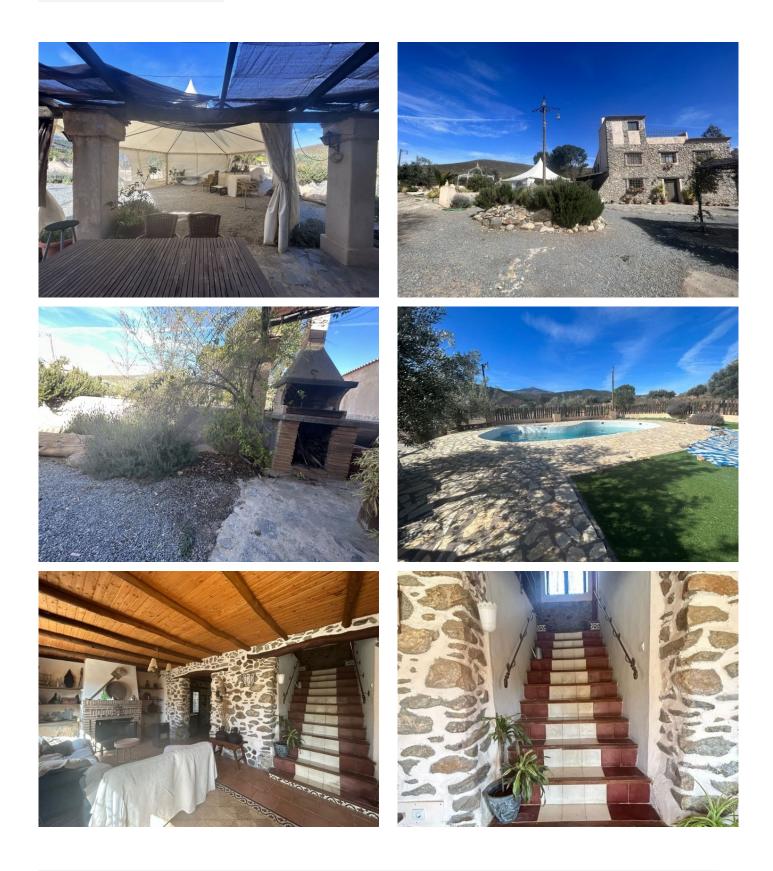

Enjoy panoramic views from the balconies and terraces, relax by the fireplace on cool evenings, or cool off in the pool on hot days. The well-kept garden offers a tranquil space to unwind and enjoy the fresh air, while the storage room and parking area provide additional practicality.

Equipped with modern amenities such as air conditioning and fitted wardrobes, this house has everything for a comfortable and worry-free life in the countryside.

Don't miss the opportunity to make this house your home in the countryside! Contact us today to schedule a visit and discover the charm of this unique property in Purchena.